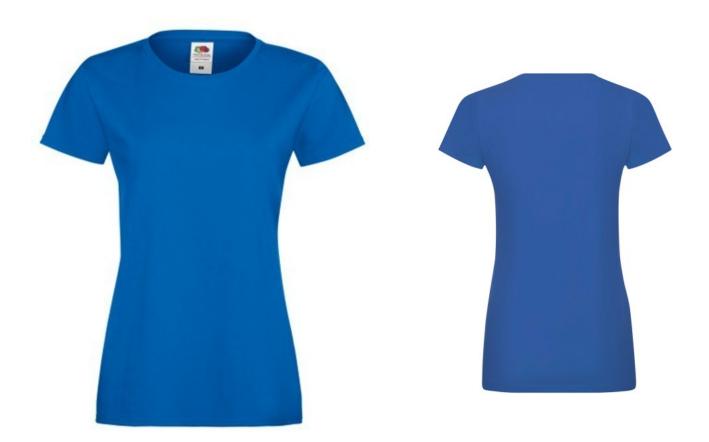

# FRUIT OF THE LOOM, LADIES SOFSPUN, WOMEN'S T-SHIRT, ROYAL BLUE, XL

### **Basic informations**

Size: XL Length: 48.5 Width: 37.5 Height: 30 Size: XL Color: Royal blue

# Specification

Fruit of the Loom, Ladies Sofspun, women's T-shirt, royal blue, XL. Women's 100% cotton short sleeve cotton shirt, 165gm / m2 cotton, made of innovative Sofspun cotton for a super soft skin feel, modern cut, slightly fitting collar, slightly waist-high, ready-to-wear T-shirt. Branding: DTG, screen printing, flex, flock.